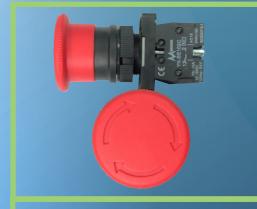

### **PANEL ACCESSORIES**

**Buzzer Lights 220VAC** 

**Push Button** 

**Amp Indication Lights** 

**Volt Indication Lights** 

**V & A Indication Lights** 

**Emergency Stop Button** 

**Auto / Manual Switch** 