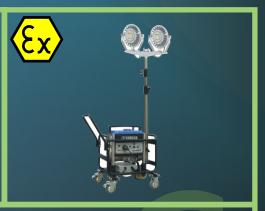

**Highbay Lights** 

T4-T8 Lights

**Flood Lights** 

**Emergency Lights** 

**Special Lights** 

**Portable Lights** 

**Portable Lights** 