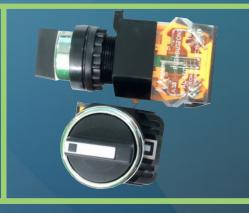

### **PANEL ACCESSORIES**

**Buzzer Lights 220VAC** 

**Push Button** 

**Amp Indication Lights** 

**Volt Indication Lights** 

**V & A Indication Lights** 

**Emergency Stop Button** 

**Auto / Manual Switch** 